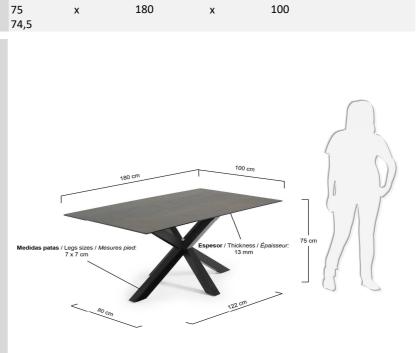

## product sizes

height x width x depth (cm) product weight (Kg)

technical drawings

| product features                                                                                                                                             |                                                              |
|--------------------------------------------------------------------------------------------------------------------------------------------------------------|--------------------------------------------------------------|
| use (domestic/office)<br>applicance (inner/outer)<br>extendible (yes/no)<br>adjustable height (yes/no)<br>foldable (yes/no)<br>up to seats<br>max. load (Kg) | Domestic<br>Inner<br>No<br>No<br>8<br>60                     |
| top material<br>top finishing<br>top thickness<br>leaf material<br>leaf finishing<br>number of leaves<br>stored inside (yes/no)                              | Glass + Ceramic<br>Iron Moss finishing<br>13 (10+3) mm<br>No |

| legs material<br>legs finishing<br>feet protection (yes/no)<br>adjustable feet (yes/no)                                                   | Steel<br>Matt painting<br>Yes<br>Yes                                                                                                                                                 |
|-------------------------------------------------------------------------------------------------------------------------------------------|--------------------------------------------------------------------------------------------------------------------------------------------------------------------------------------|
| RAL Specifications<br>size and shape variation (yes/no)<br>color variation (yes/no)<br>other details                                      | RAL EFFECT (E2): RAL 790-4 // RAL CLASSIC (K5): RAL 9004<br>No<br>No                                                                                                                 |
| general warnings                                                                                                                          | Waterproof. Resistant to any kind of chemical cleaning agent. Resistant to high temperatures. Resistant to wear and tear. UV resistant. It is composed entirely of natural materials |
| specific use and care instructions                                                                                                        | Clean with a damp cloth and dry immediately                                                                                                                                          |
| years of guarantee<br>made according to                                                                                                   | 2                                                                                                                                                                                    |
| good to know                                                                                                                              | Ceramic is made of: quartz, feldspar, clays and natural minerals. There is a butiral (PVB) between glass and ceramic. Legs form a rectangle of 122 x 80 cm. Tube shape: 7 x 7 cm     |
| assembly                                                                                                                                  |                                                                                                                                                                                      |
| assembly required (yes/no)<br>difficulty of assembly (hard/medium/easy)<br>assembly time (min)<br>people required<br>assembly suggestions | Yes<br>Easy<br>20<br>2<br>Assemble the legs first and then screw the top                                                                                                             |