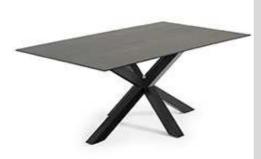

## C409K09

ARYA Table 180x100 Black, Porcelain Iron Moss Dining table with epoxy paint steel legs and top in high-tech porcelain slab with glass support. Iron moss finish.